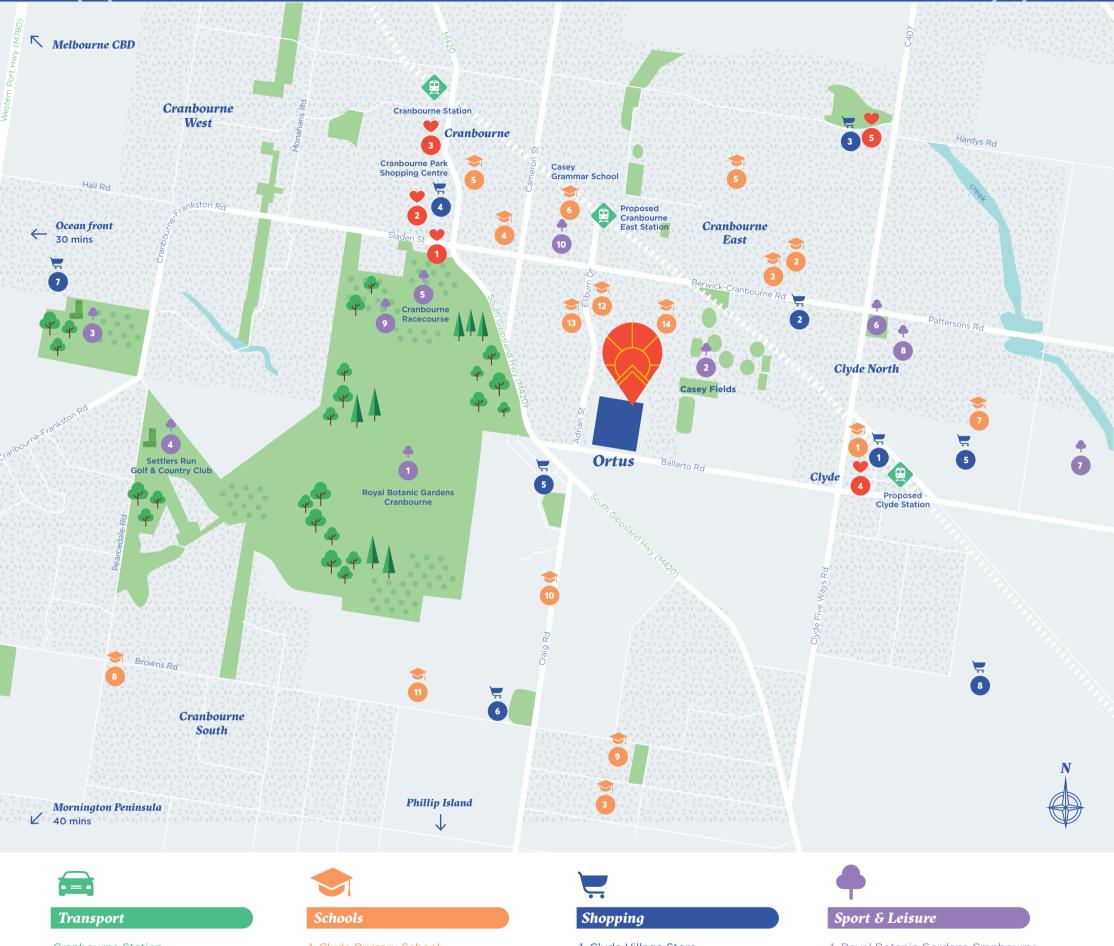

## ORTUS AT CRANBOURNE EAST

Cranbourne Station Proposed Clyde Station South Gippsland Hwy Western Port Hwy Proposed Cranbourne East Station

## Health

- Monash Health Cranbourne Integrated Care Centre
   Cranbourne Park Family Care Clinic
   Casey Medical Centre Cranbourne
   Valetta Street Medical Centre
   Clyde North Medical Centre
- Clyde Primary School
  St. Peter's Clyde North Campus
  St. Thomas the Apostle Catholic Primary School
   Cranbourne Primary School
   Cranbourne Secondary College
   Casey Grammar School
   Proposed Government School
   Cranbourne South Primary
   Devon Meadows Primary School
   Future Childcare Centre
  - Botanic Ridge Primary School
    Bluebird Early Education Casey Fields
    Casey Fields Primary School
    One Early Education Centre
- 1. Clyde Village Store
- 2. Shopping on Clyde
- 3. Selandra Rise Shopping Centre
- 4. Cranbourne Park Shopping Centre
- 5. Proposed Local Town Centre
- 6. Future Coles & Shopping Village
- 7. Clarinda Village
- 8. Arnotts Vegetable Farm
- 1. Royal Botanic Gardens Cranbourne
- 2. Casey Fields
- 3. Ranfurlie Golf Club
- 4. Settlers Run Golf Course
- 5. Cranbourne Racecourse
- 6. Clyde Recreation Reserve
- 7. Proposed Indoor Sports Facility
- 8. Proposed Sports Fields
- 9. Cranbourne Turf Club
- 10. Casey RACE