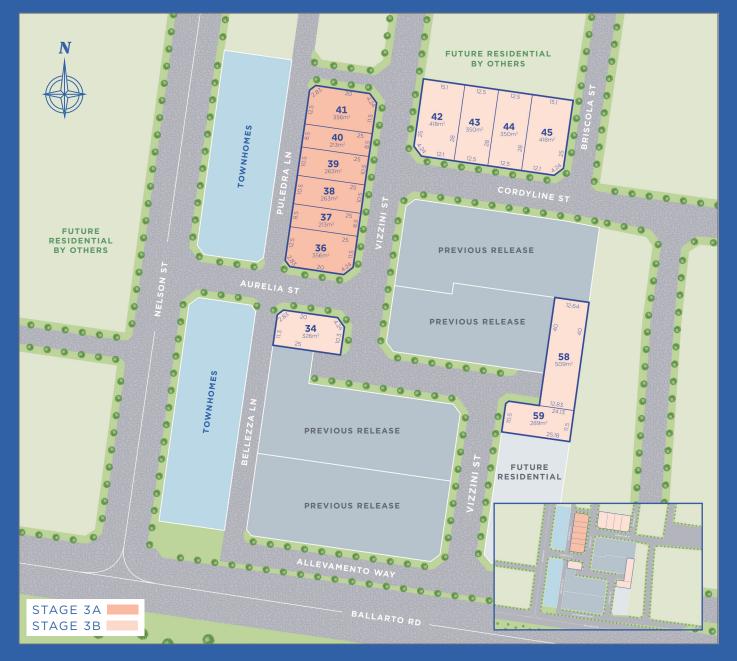

## Stage 3 Release

The final stage at Ortus comprises a lucky selection of just 13 lots ranging from 213m<sup>2</sup> to 509m<sup>2</sup>. This is your last chance to wake up to a life of convenience, less than ten minutes from the heart of Cranbourne and with Cranbourne Park Shopping Centre, Cranbourne Station and Casey Grammar School all nearby. Don't miss your chance to rise and shine at Ortus!